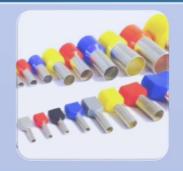

## INSULATED TERMINALS 0,25 - 6mm<sup>2</sup>

#### **END FERRULES**

INSULATED END FERRULES

INSULATED
TWIN WIRE END
FERRULES

INSULATED END FERRULES IN REEL

NON INSULATED END FERRULES