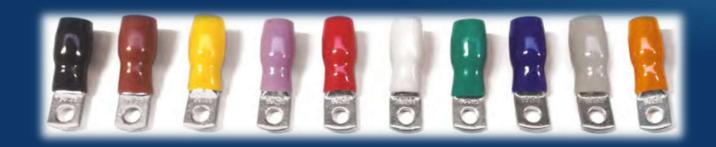

## INSULATED TERMINALS 0,25 - 6mm<sup>2</sup>

#### **RING TERMINALS**

unique on the market with rectangular shape