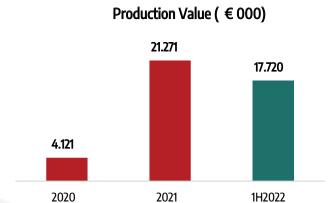

## FINANCIAL HIGHLIGHTS

BACKLOG COMMESSE ED EBITDA MARGIN

€158m

35-40%

FY22-23