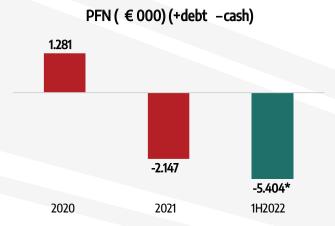

## FINANCIAL HIGHLIGHTS

BACKLOG COMMESSE ED EBITDA MARGIN

€158m

35-40%

FY22-23