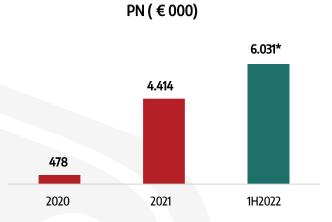

## FINANCIAL HIGHLIGHTS

BACKLOG COMMESSE ED EBITDA MARGIN

€158m

35-40%

FY22-23