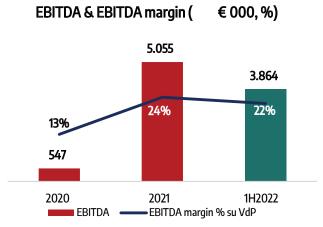

## FINANCIAL HIGHLIGHTS

BACKLOG COMMESSE ED EBITDA MARGIN

€158m

35-40%

FY22-23